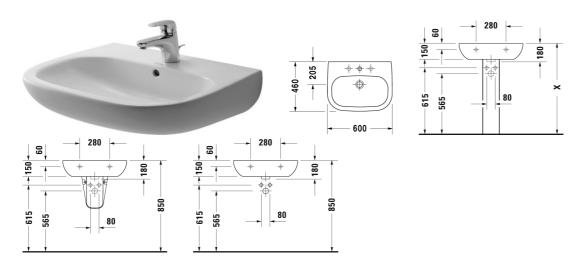

| Washbasin                                                                              | Dimension    | Weight          | Order number |
|----------------------------------------------------------------------------------------|--------------|-----------------|--------------|
| with overflow, with tap platform, underneath glazed, 600 mm                            |              |                 |              |
| Colors                                                                                 |              |                 |              |
| 00 White Alpin                                                                         |              |                 |              |
| Variant                                                                                |              |                 |              |
| •                                                                                      | 600 x 460 mm | 17.800 kilogram | 23106000002  |
|                                                                                        |              |                 |              |
| Suitable products                                                                      |              |                 |              |
| Siphon cover for # 231065, 231060, 231055, 034265, 034285, 034210, 034812,             | ,            |                 | 085718       |
| Pedestal for # 231065, 231060, 231055, 034265, 034285, 034210, 034812,                 |              |                 | 086327       |
| Vanity unit wall-mounted 1 door, for D-Code # 231055, # 231060, # 231065, 400 x 360 mm | 400 x 360 mm |                 | KT6658 L/R   |
|                                                                                        |              |                 |              |

All drawings contain the necessary measurements which are subject to standard tolerances. They are stated in mm and are non-binding. Exact measurements, in particular for customised installation scenarios, can only be taken from the finished piece.